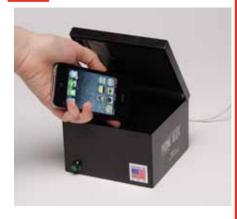

## PHONE BLOX™ Simple Steps To Safety

Phone Blox is a padded unit that installs inside of the cab of the vehicle

Before starting the vehicle, driver places all personal mobile devices inside padded interior of Phone Blox.

While ignition is on, Phone Blox remains locked.
Mobile devices are held safely inside of Phone Blox, providing a physical barrier between the driver and mobile device.

When the vehicle has ignition turned off, Phone Blox unlocks, allowing the driver to retrieve mobile devices.